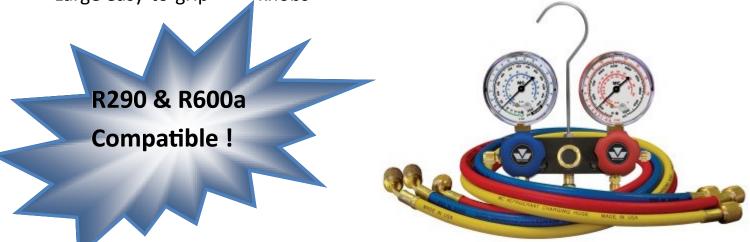

Mastercool is the leading manufacturer of professional quality A/C manifold gauge sets. Our manifold gauge sets are constructed of the finest materials and machined with precision to the highest quality standards. At Mastercool, every manifold we build is built to last.

- Solid extruded aluminum body
- Free-floating piston type valves reduce o-ring wear
- Extra access port for vacuum line
- Silicone dampened gauges smooth out needle movement
- Gauges can be easily recalibrated in the field to maintain accuracy
- Extra large sight glass for visual refrigerant check
- Large easy-to-grip knobs

| Stock code       | RHH3093                       |
|------------------|-------------------------------|
| Description      | 2 Way Manifold Set R290&R600a |
| Gas              | R290, R600a                   |
| Hose connections | 1/4" SAE, 90cm                |