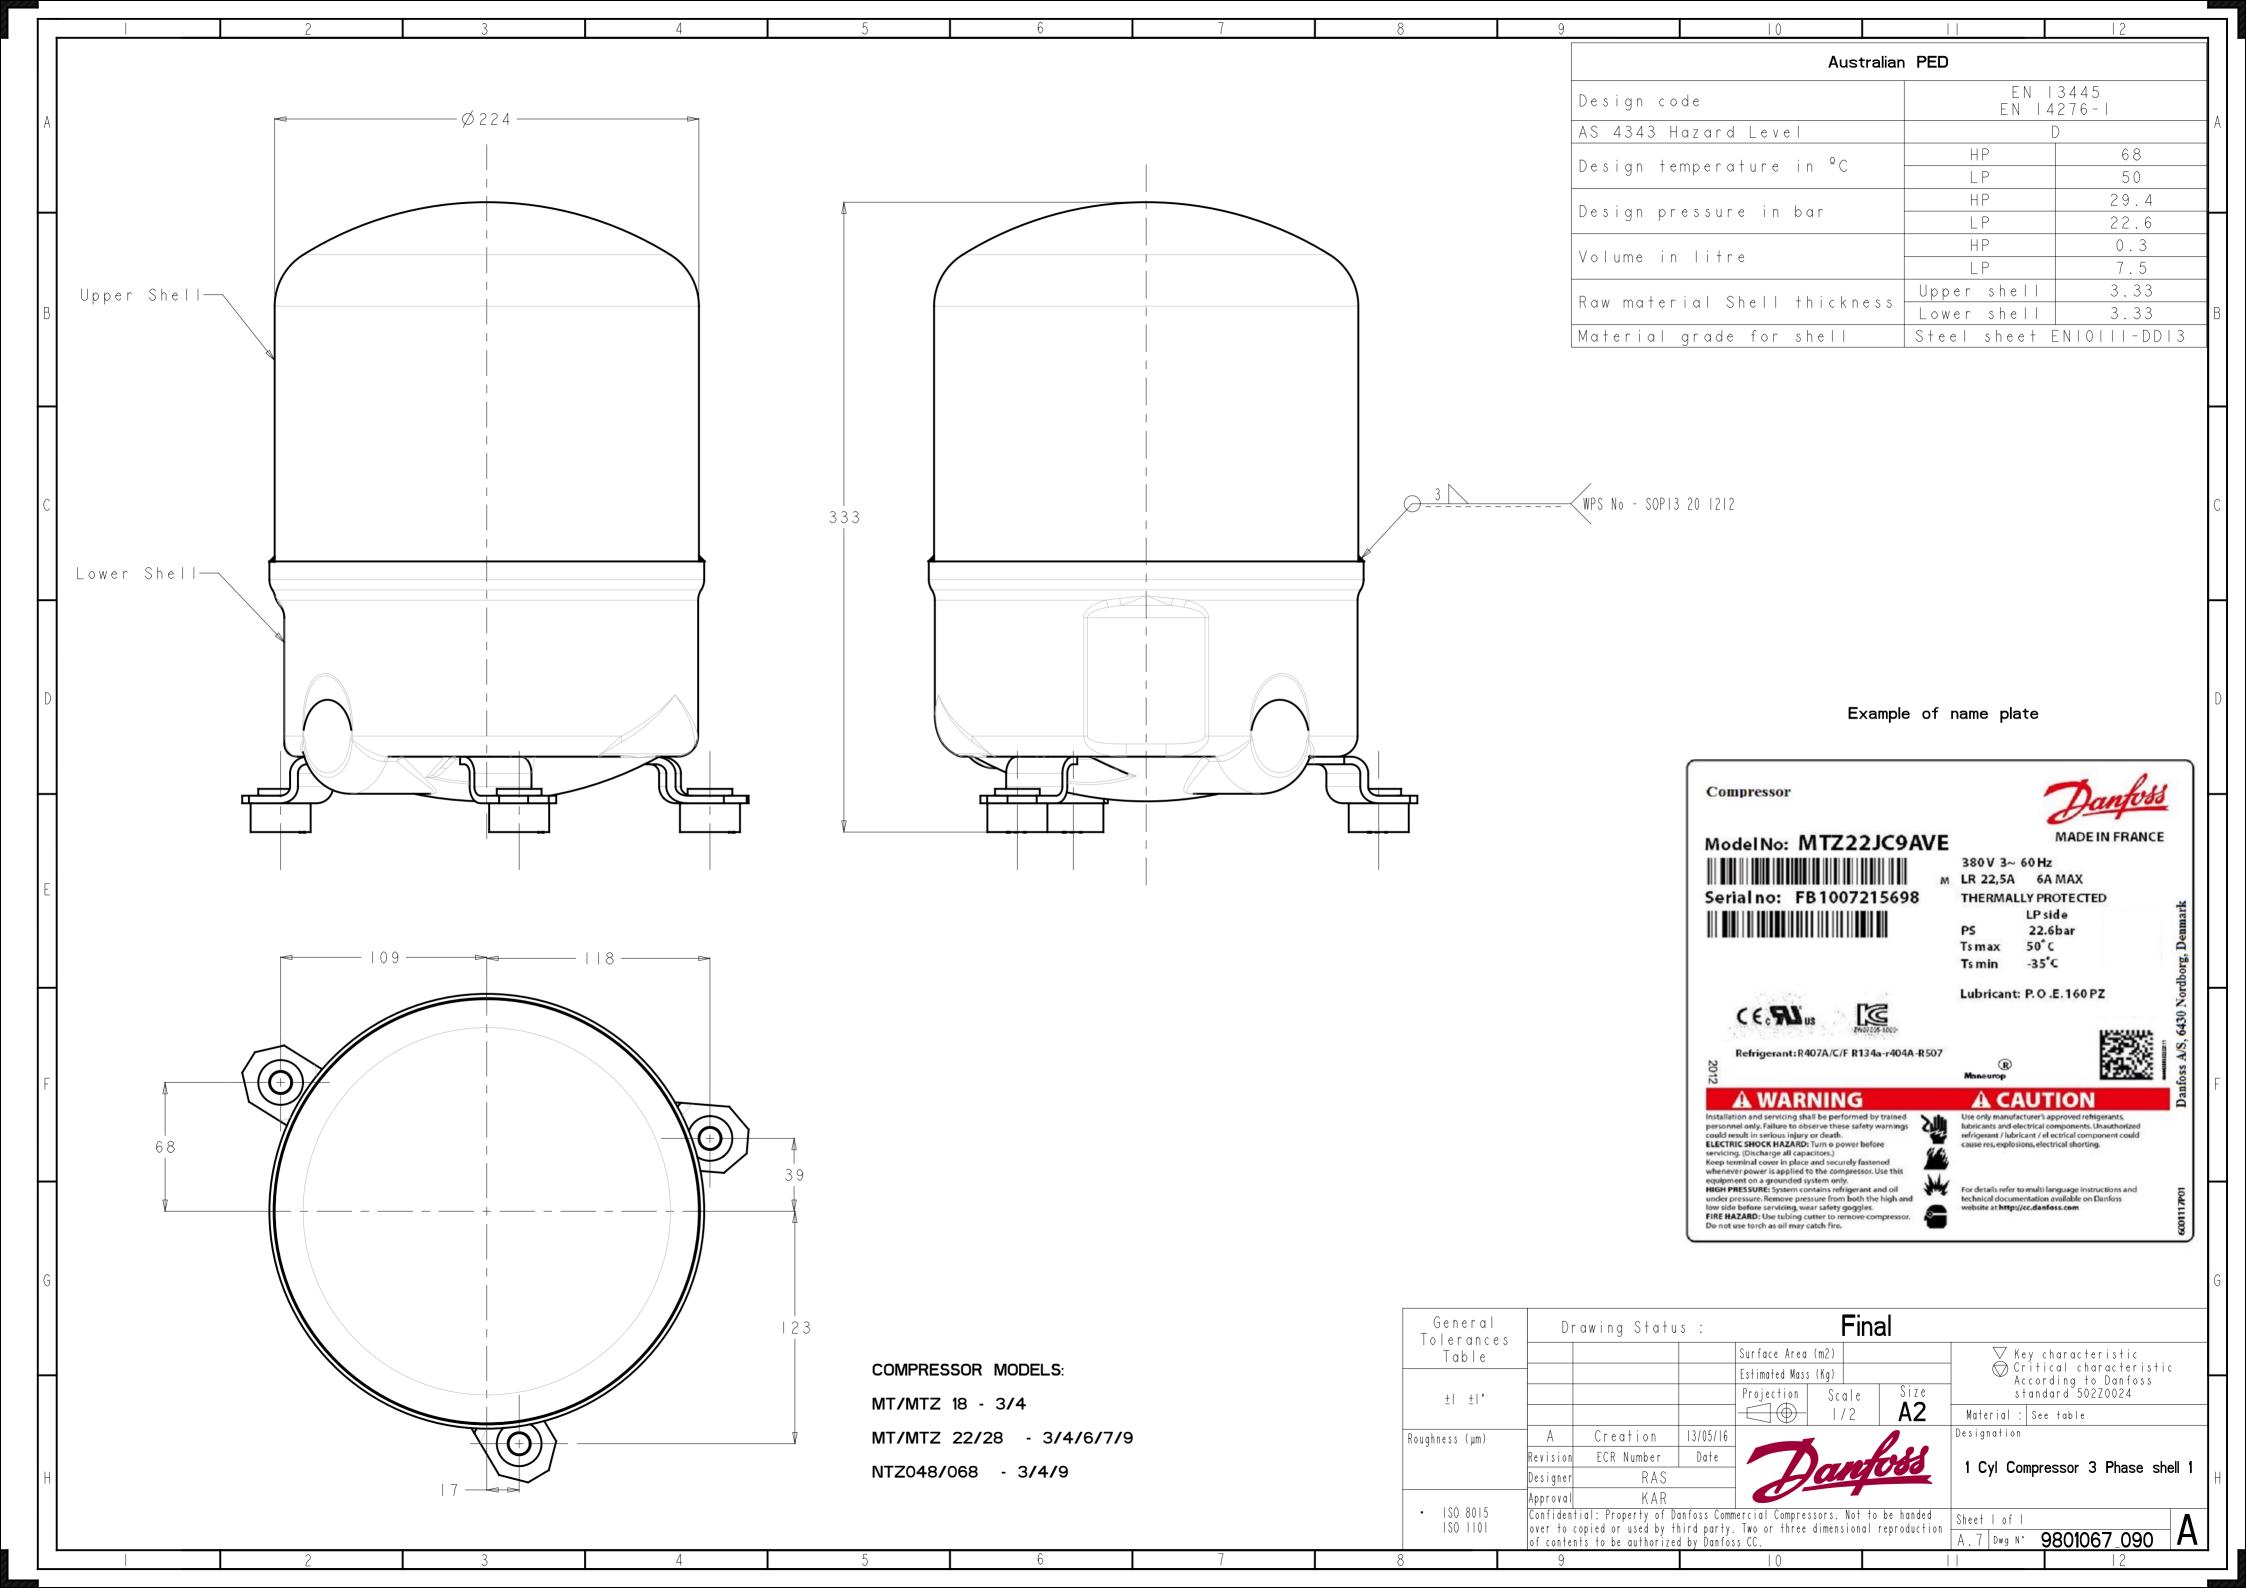

**Design Description:** 

Hazard Level D

Contents Harmful
Chamber 1 Volume (I) 7.5
Chamber 1 Design Pressure (kPa) 2260
Chamber 1 Temperature (°C) -35 to 50
Chamber 1 Fluid Type Gas

Chamber 1 Fluid Type Gas
Drawing Number & Revisions 98010

Drawing Number & Revisions 9801067\_090 REV A
Pressure Vessel Other

Other Type Hermetic Compressor Shell

Number of Chambers 1