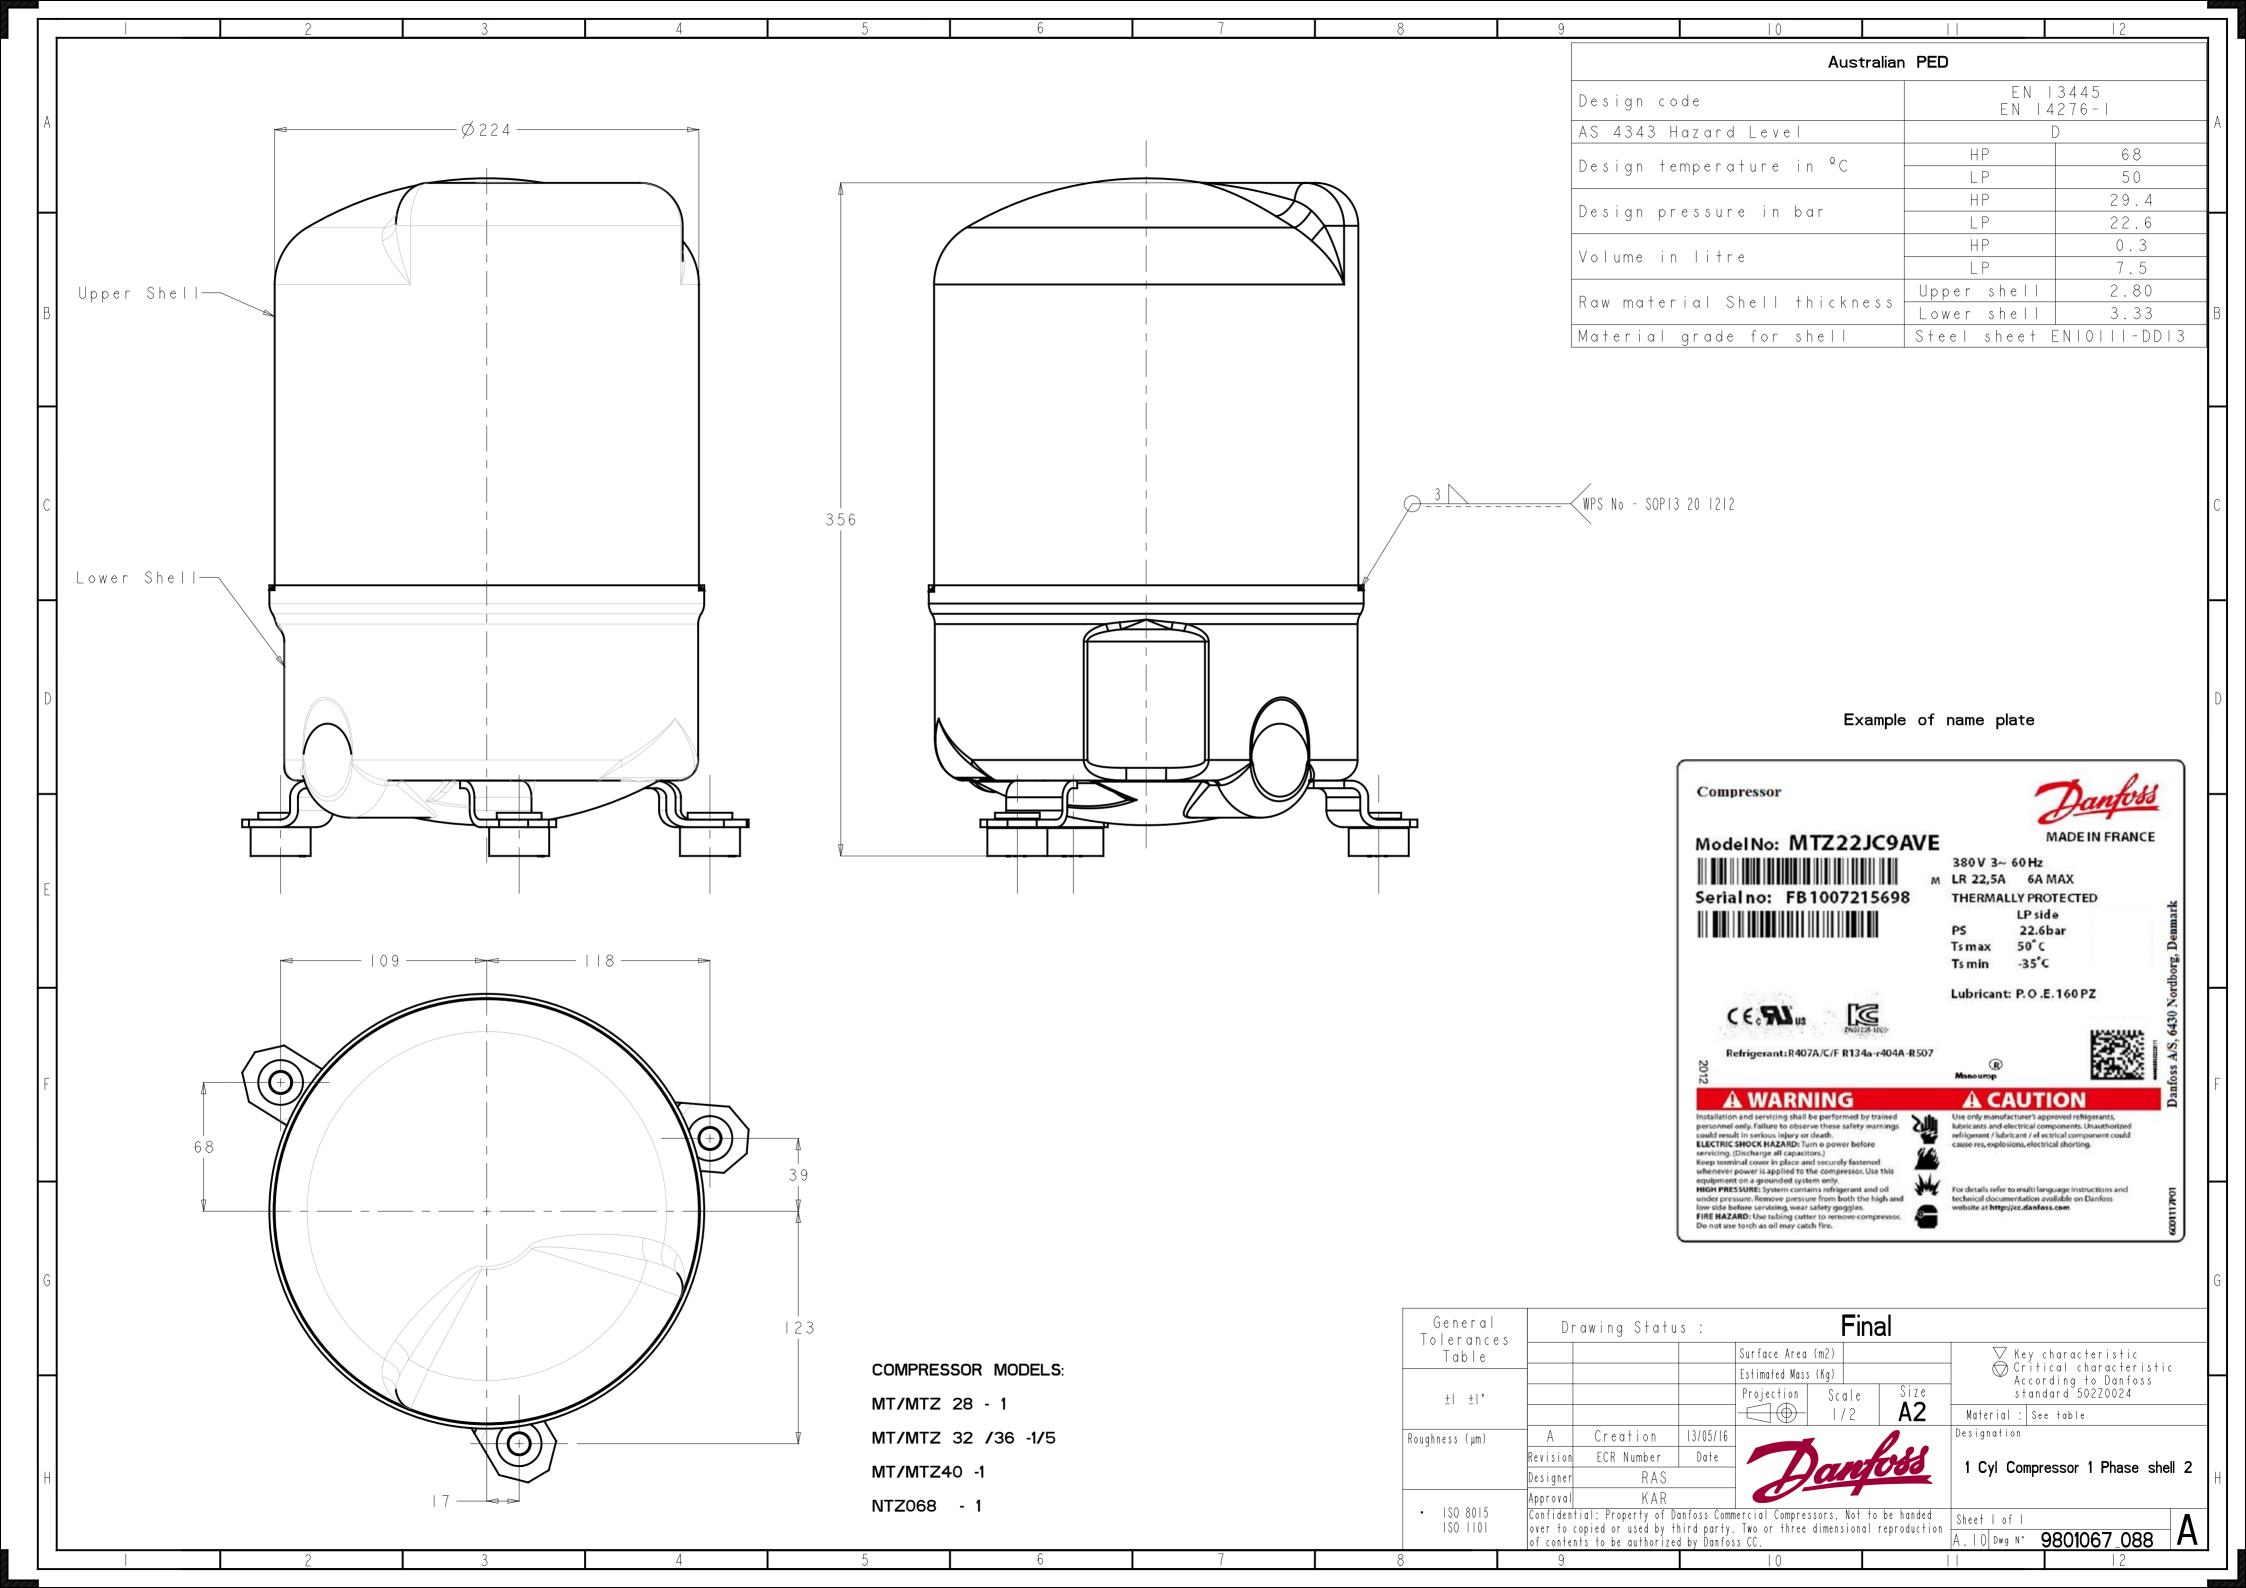

Postal 81 NORBORGVEJ

Address: NORDBORG 6430

**DENMARK** 

Plant Type: Pressure Vessel Original

Model Number/ Trade Name: 1 Cyl Compressor 1 Phase shell 2

Technical Standard: EN 14276-1:2006 + A1:2011

Engineering Principles: No

**Design Description:** 

Hazard Level D

Contents Harmful
Chamber 1 Volume (I) 7.5
Chamber 1 Design Pressure (kPa) 2260
Chamber 1 Temperature (°C) -35 to 50

Chamber 1 Fluid Type Gas

Drawing Number & Revisions 9801067\_088 REV A

Pressure Vessel Other

Other Type Hermetic Compressor Shell

Number of Chambers 1