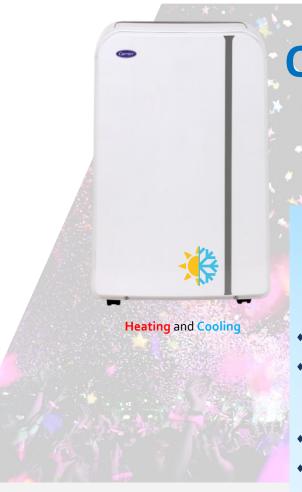

## **September Promotion!**

Purchase any Carrier Portable 9000BTU or 12000BTU Units and stand a chance to WIN a Hirsch's Gift Card Valued at R5 000! (T's & C's apply)

## **Original Brand Quality**

We have a Carrier Dealer in your region to assist.

- ♦ Energy Saving Intelligent On/Off function saves up to 75%
- ♦ Self Evaporating: Automatically recycles water from the evaporator to the condenser when in cooling mode by the use of a slinger ring fan no need for water drainage
- ♦ On/Off Timer
- Heat pump
- ♦ No Installation Required