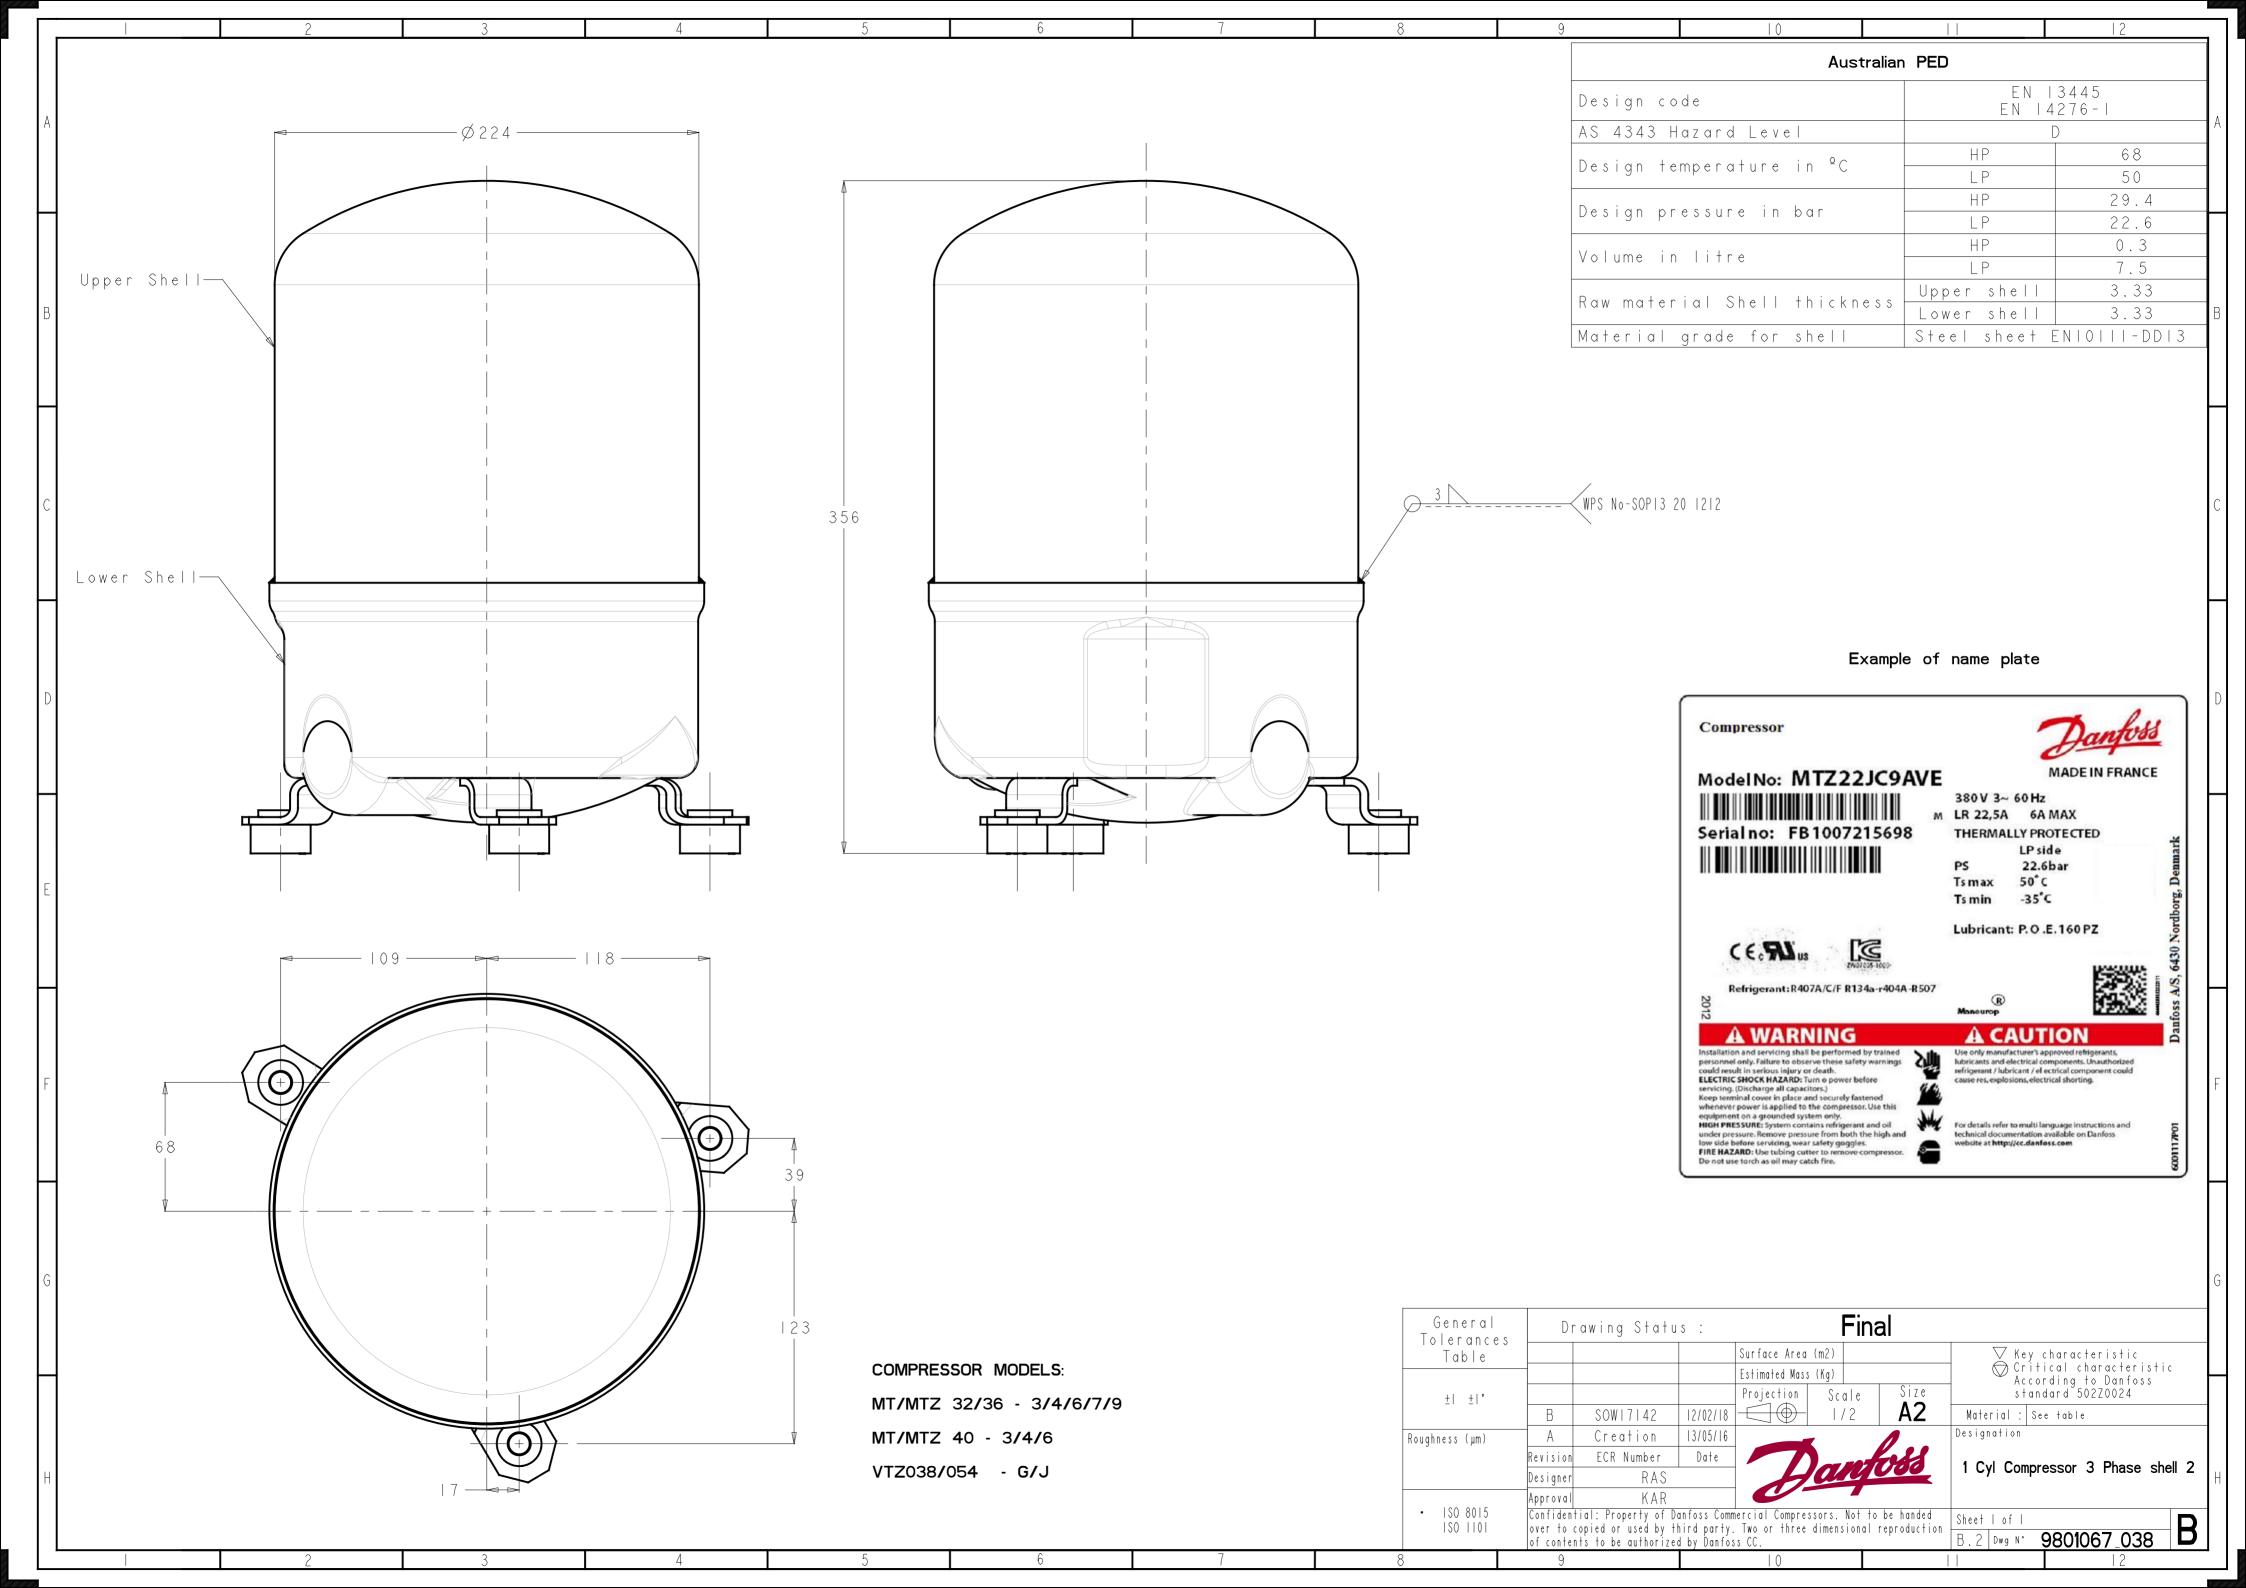

**Design Description:** 

Hazard Level D

Contents Harmful
Chamber 1 Volume (I) 7.5

Chamber 1 Design Pressure (kPa) 0 TO 2260 Chamber 1 Temperature (°C) -35 TO 50

Chamber 1 Fluid Type Gas

Drawing Number & Revisions 9801067\_038 REV B

Pressure Vessel Other

Other Type HERMETIC COMPRESSOR SHELL

Number of Chambers 1