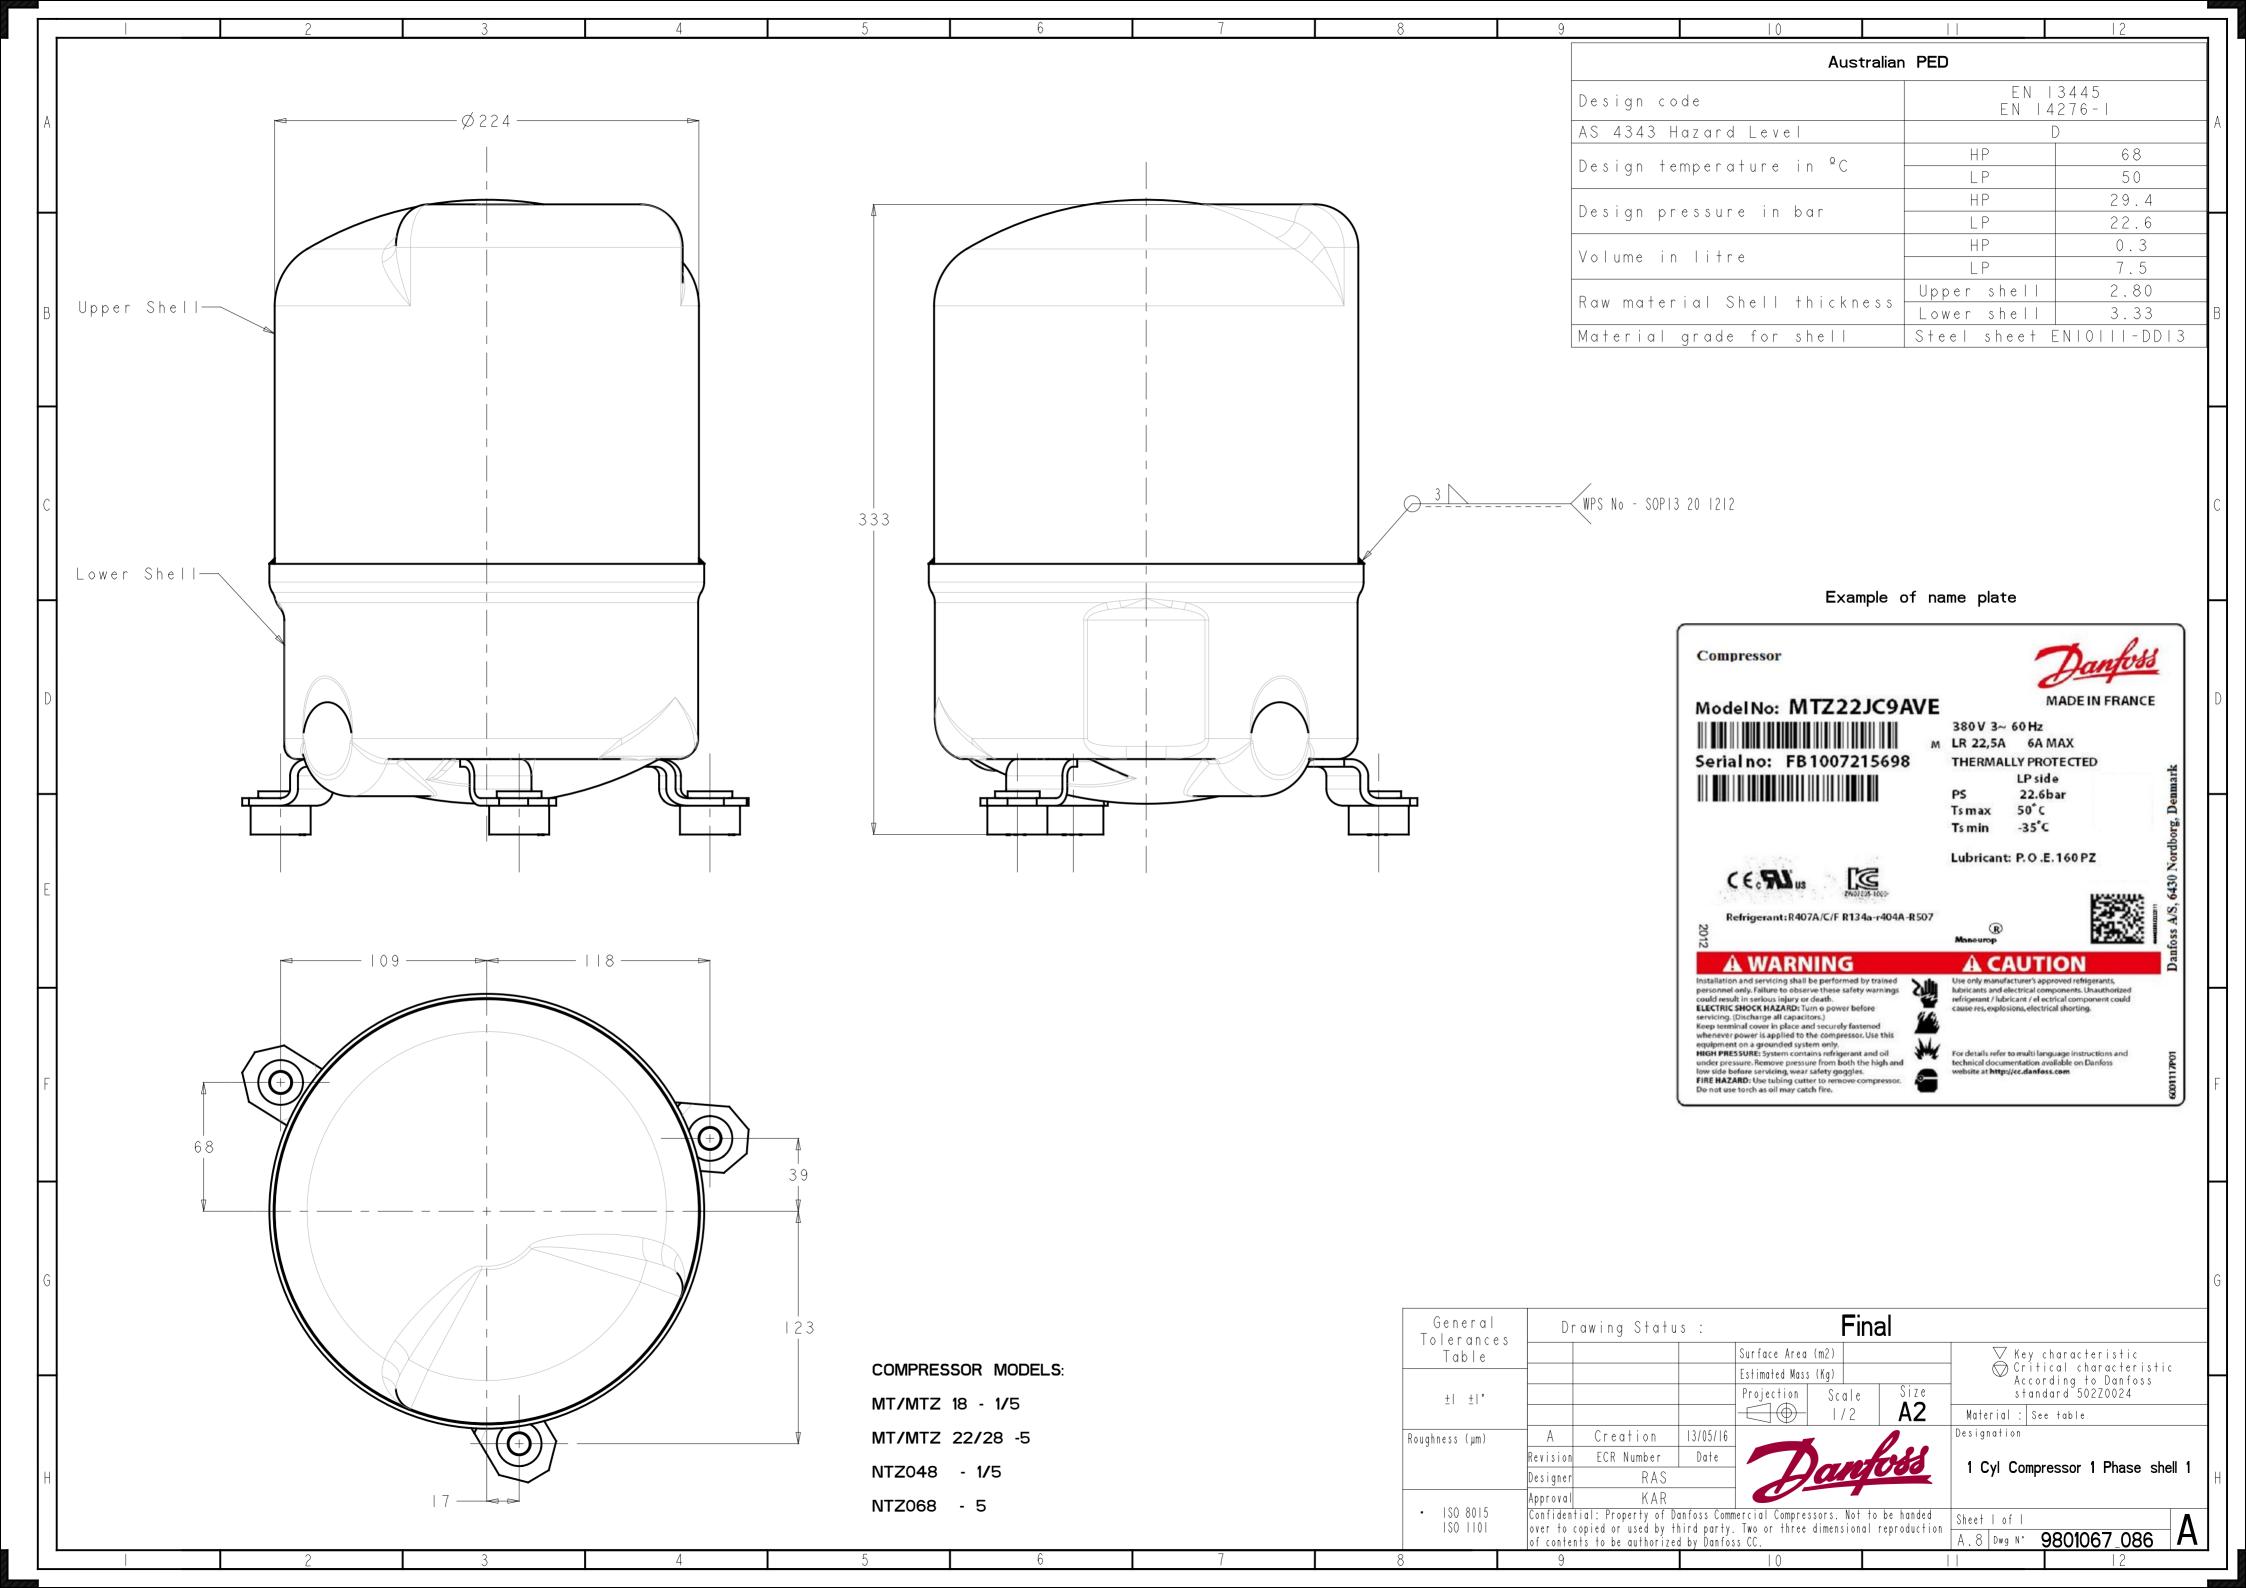

Postal 81 NORBORGVEJ

Address: NORDBORG 6430

**DENMARK** 

Plant Type: Pressure Vessel Original

Model Number/ Trade Name: 1 Cyl Compressor 1 Phase shell 1

Technical Standard: EN 14276-1:2006 + A1:2011

Engineering Principles: No

**Design Description:** 

Hazard Level D

Contents Harmful
Chamber 1 Volume (I) 7.5
Chamber 1 Design Pressure (kPa) 2260
Chamber 1 Temperature (°C) -35 to 50

Chamber 1 Fluid Type Gas

Drawing Number & Revisions 9801067\_086 REV A

Pressure Vessel Other

Other Type Hermetic Compressor Shell

Number of Chambers 1