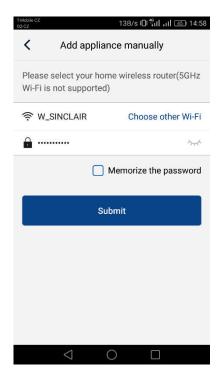

6. In the following step select Wi-Fi network that you want to connect to. Fill in password and continue by pressing "Submit".

7. This picture shows the process of pairing. Please wait.

If the pairing is successful, following notice will show. Press "OK" and it's done, now you can control the unit. We recommend you to restart "EWPE Smart" now.