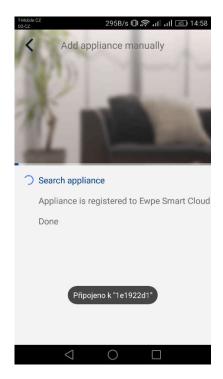

6. In the following step select Wi-Fi network that you want to connect to. Fill in password and continue by pressing "Submit".

7. This picture shows the process of pairing. Please wait.

If the pairing is successful, following notice will show. Press "OK" and it's done, now you can control the unit. We recommend you to restart "EWPE Smart" now.