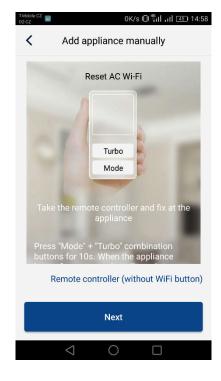

4. Choose option "add manually" in the right upper corner.

5. Select WiFi hotspot of the AC unit. Its name should correspond to the MAC address of Wi-Fi module (you can find this information on the cover of Wi-Fi module in the unit, it is combination of letters and numbers), the password is "12345678". After filling in all required information, press "Next".

# Restarting your Wi-Fi module:

- 1. AC unit with the "WIFI" button remote controller
- By pressing "WiFi" button for 3 seconds you can turn the Wi-Fi function for remote controller on or off using your smartphone or tablet.
- By pressing "WIFI" and "MODE" simultaneously you can restart the Wi-Fi module in the stand-by. This kind of restart will erase all settings of the Wi-Fi module and you have to pair with your smartphone again.
- 2. AC unit without the "WIFI" button remote controller
  - -By pressing "TURBO" and "MODE" simultaneously you can turn the Wi-Fi function on or off.
- Restart of the Wi-Fi module is only possible in stand-by, by pressing "TURBO" and "MODE" simultaneously for at least 10 seconds, until the unit beeps for the second time (first beep signalizes turning the Wi-Fi module on or off). This kind of restart will erase all settings of the Wi-Fi module and you have to pair it with your smartphone again.