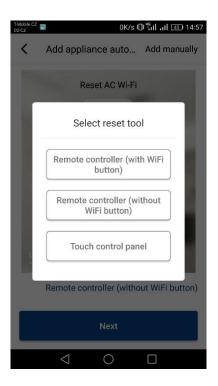

2. Choose the option "AC"

3. If you have a remote controller with the "Wifi" button, then choose the first option ("remote controller with WiFi button"). If you don't, choose the other option ("Remote controller without WiFi button"). Last option ("Touch control panel") is for wired controller.