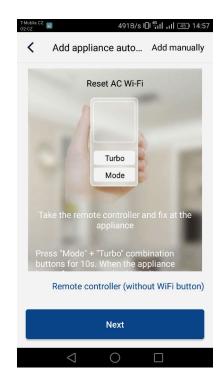

# Restarting your Wi-Fi module:

- 1. AC unit with the "WIFI" button remote controller
- By pressing "WiFi" button for 3 seconds you can turn the Wi-Fi function for remote controller on or off using your smartphone or tablet.
- By pressing "WIFI" and "MODE" simultaneously you can restart the Wi-Fi module in the stand-by. This kind of restart will erase all settings of the Wi-Fi module and you have to pair with your smartphone again.
- 2. AC unit without the "WIFI" button remote controller
  - -By pressing "TURBO" and "MODE" simultaneously you can turn the Wi-Fi function on or off.
- Restart of the Wi-Fi module is only possible in stand-by, by pressing "TURBO" and "MODE" simultaneously for at least 10 seconds, until the unit beeps for the second time (first beep signalizes turning the Wi-Fi module on or off). This kind of restart will erase all settings of the Wi-Fi module and you have to pair it with your smartphone again.