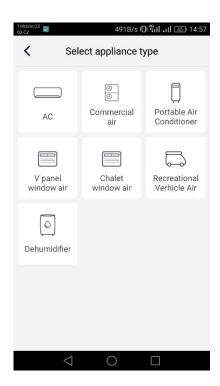

2. Choose the option "AC"

3. If you have a remote controller with the "Wifi" button, then choose the first option ("remote controller with WiFi button"). If you don't, choose the other option ("Remote controller without WiFi button"). Last option ("Touch control panel") is for wired controller.