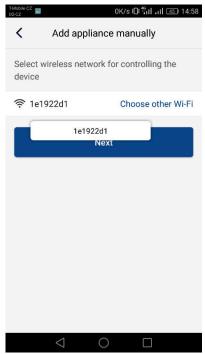

4. Choose option "add manually" in the right upper corner.

5. Select WiFi hotspot of the AC unit. Its name should correspond to the MAC address of Wi-Fi module (you can find this information on the cover of Wi-Fi module in the unit, it is combination of letters and numbers), the password is "12345678". After filling in all required information, press "Next".

6. In the following step select Wi-Fi network that you want to connect to. Fill in password and continue by pressing "Submit".

7. This picture shows the process of pairing. Please wait.

If the pairing is successful, following notice will show. Press "OK" and it's done, now you can control the unit. We recommend you to restart "EWPE Smart" now.