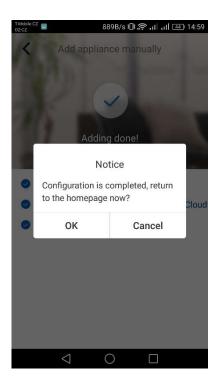

6. In the following step select Wi-Fi network that you want to connect to. Fill in password and continue by pressing "Submit".

7. This picture shows the process of pairing. Please wait.

If the pairing is successful, following notice will show. Press "OK" and it's done, now you can control the unit. We recommend you to restart "EWPE Smart" now.