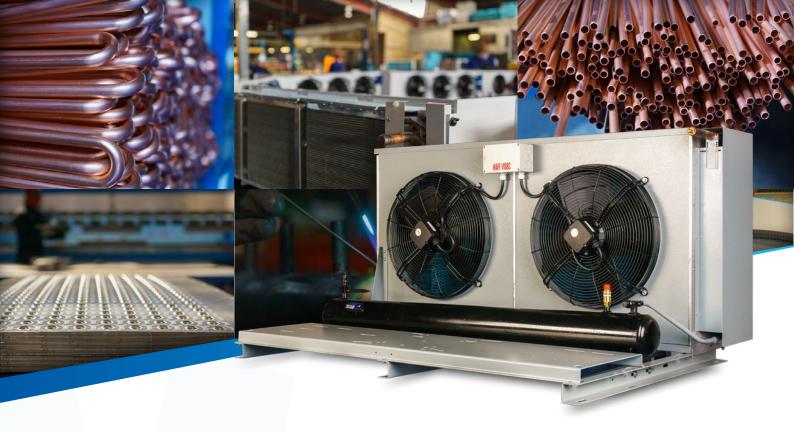

## **INNOVATIVE**

- Coated fins (Hydrophilic foil) for corrosion resistance.
- 3/8" staggered Fin configeration
- External rotor motor for better performance.
- Shaded pole motor on smaller models for cost effectiveness

#### **QUALITY**

- Manufactured under strict ISO 9001:2015 quality
- All units are pressure tested with Dry Air submerged in water
- All fans are factory tested before dispatching.