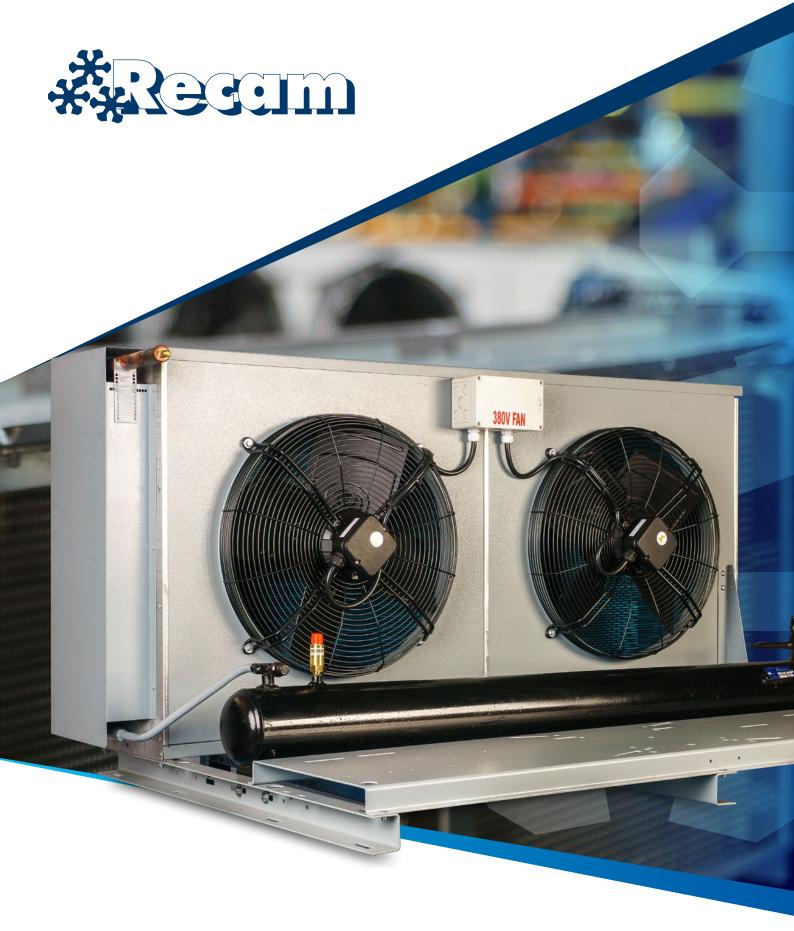

# **HAC**

# **DESIGN**

- All sheet metal is fully powder coated for corrosion resistance.
- Environmentally compatible colour selected.
- Face areas calculated for the best Rand per kilowatt value.
- The modular design enables us to manufacture a wider capacity range.
- Base legs have easy access for fastening.
- Larger units are fitted with a larger electrical box.
- The position of the electrical box is placed for easy access.

## **INNOVATIVE**

- Coated fins (Hydrophilic foil) for corrosion resistance.
- 3/8" staggered Fin configeration
- External rotor motor for better performance.
- Shaded pole motor on smaller models for cost effectiveness

#### **QUALITY**

- Manufactured under strict ISO 9001:2015 quality
- All units are pressure tested with Dry Air submerged in water
- All fans are factory tested before dispatching.

# **VERSATILE**

- 67 Models Available
- 1 6 Fan variation
- External rotor motor available in 220 or 380 volt.
- Meduim and Low Temperature.